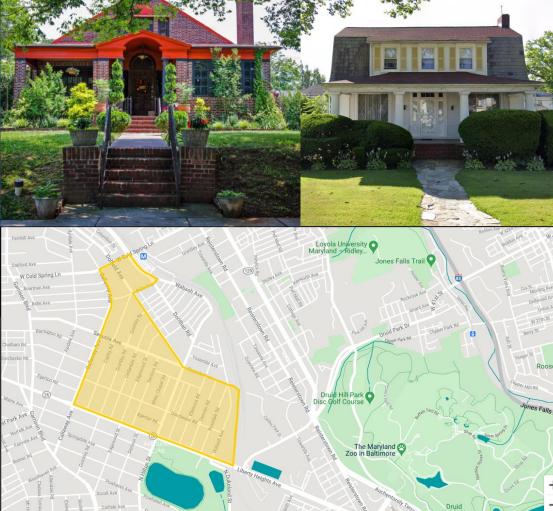

## MEDIAN HOME PURCHASE PRICE

\$266,500

HOME TYPES

Rowhomes, Detached Homes

OWN VS. RENT

72% Own / 28% Rent

www.go-northwesthrc.org 2300 Garrison Blvd, Ste 140 Baltimore, MD 21216 410-947-0084 Designated one of Baltimore's Historical Districts, **Ashburton** boasts stately, singlefamily, detached residences, outstanding architecture, gorgeous greenery and tree-lined streets. Minutes from downtown, city parks and walking trails, and shopping, Ashburton is one of Baltimore's most desirable neighborhoods!